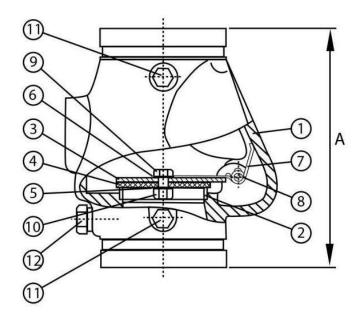

## **Material Specifications**

| PART              | SPECIFICATION           |
|-------------------|-------------------------|
| 1. Body           | Ductile Iron ASTM A 536 |
| 2. Seat           | Bronze                  |
| 3. Clapper        | Stainless Steel 304     |
| 4. Facing Seal    | EPDM Rubber             |
| 5. Clamping Ring  | Stainless Steel 304     |
| 6. Gasket         | EPDM Rubber             |
| 7. Spring         | Stainless Steel 304     |
| 8. Hinge Pin      | Stainless Steel 304     |
| 9. Bolt           | Stainless Steel 304     |
| 10. Locknut       | Stainless Steel 304     |
| 11. Plug 1/4" NPT | Carbon Steel            |
| 12. Plug 1/2" NPT | Carbon Steel            |

| size | Α     | Weight |
|------|-------|--------|
| In.  | In.   | lbs    |
| 2    | 6.65  | 5.5    |
| 21/2 | 7.20  | 8.8    |
| 3    | 7.80  | 13     |
| 4    | 8.58  | 20     |
| 6    | 10.63 | 42     |
| 8    | 12.80 | 77     |