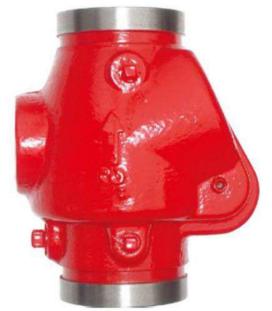

## Grooved Check Valve

- Installed in both Horizontal or Vertical Line with Upward Flow
- · Easier and Faster to Maintain and Install
- Low Pressure Drop

**Dimension** 

- EPDM non-stick leak tight sealing
- All Stainless Steel Wetted Parts to Provide Superior Corrosion Resistance
- FM Approved & UL/ULC Listed